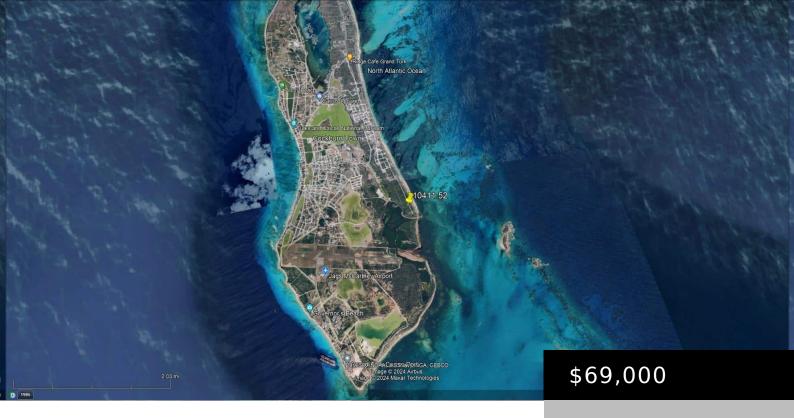

## **SUPERB VIEW 0.50 ACRE LOT**

https://www.remax-realestategroup-tci.com

One of the finest views in TCI could be your 0.50 acre elevated lot at the south end of the famous Grand Turk Ridge. Panoramic view of Grand Turk, the Ocean, Gibbs Cay, Cotton Cay, Salt Cay etc. must be seen . Competitively Priced. Adjacent Lot 53 is also available.

## **Basics**

**Type:** Vacant Land (Res/Unzoned)

**Title to Land:** Freehold

**Parcel Number:** 52

Sale or Rent: For Sale

Status: Active

View: Garden View, Hilltop, Ocean View

**Property Size:** 0.5 - 0.99 Acres, 3.0 - 9.99 Acres

**Org List Price:** \$69,000