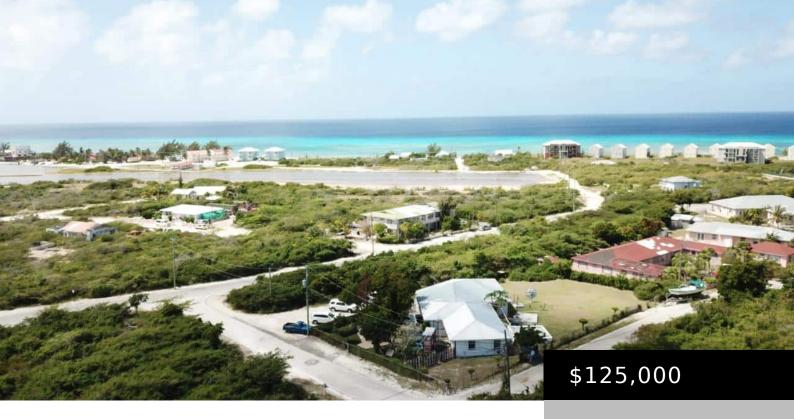

## SPECTACULAR ALL ROUND VIEW FROM ELEVATED LOT

https://www.remax-realestategroup-tci.com

Large elevated 0.87 acre lot on the exclusive western ridge with spectacular all round views of Grand Turk, the western reef, the town and near view of North Creek. Located on a hill near the south west corner of North Creek, the property is only 2 minutes' drive from the beach, 5 minutes from town, [...]

## **Basics**

- Vacant Land (Res/Unzoned)
- Active

**Type:** Vacant Land (Res/Unzoned)

Title to Land: Freehold

**Parcel Number: 241** 

Sale or Rent: For Sale

**Old Price #1:** \$140,000

**Miscellaneous** 

**Road Frontage:** 100

**Status:** Active

View: Ocean View

**Property Size:** 0.5 - 0.99 Acres

**Org List Price:** \$140,000