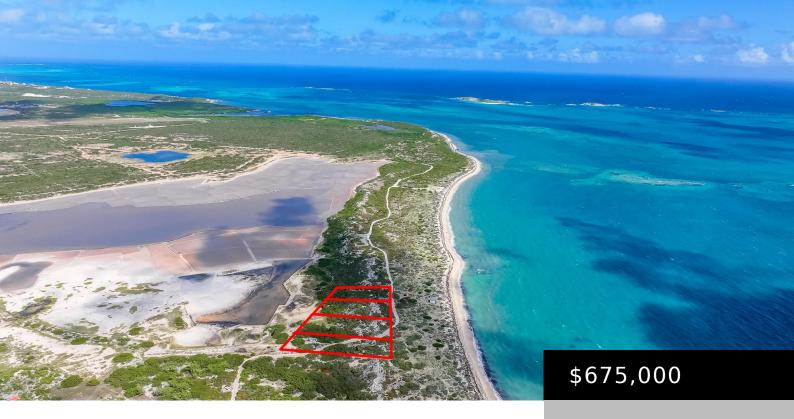

## **SOUTH SUBURBS**

https://www.remax-realestategroup-tci.com

Beautiful hilltop land only 100 feet from beach; approximately 400 yards from Carnival Cruise line terminal site. Short drive to Grand Turk airport, 10 minutes to town. Stunning views of the ocean and nearby cays. Great potential for development. Part financing may be available.

## Basics

- Vacant Land (Res/Unzoned)
- Active

**Type:** Vacant Land (Res/Unzoned)

Lot size: 2.46 ACRES sq ft

**View:** Ocean View,Other - See Remarks

**Property Size:** 1 - 2.99 Acres

**Org List Price:** \$625,000

**Old Price #2:** \$675,000

— Miscellaneous

Possession: 30 days

**Status:** Active

Title to Land: Freehold
Parcel Number: 16-19
Sale or Rent: For Sale
Old Price #1: \$625,000