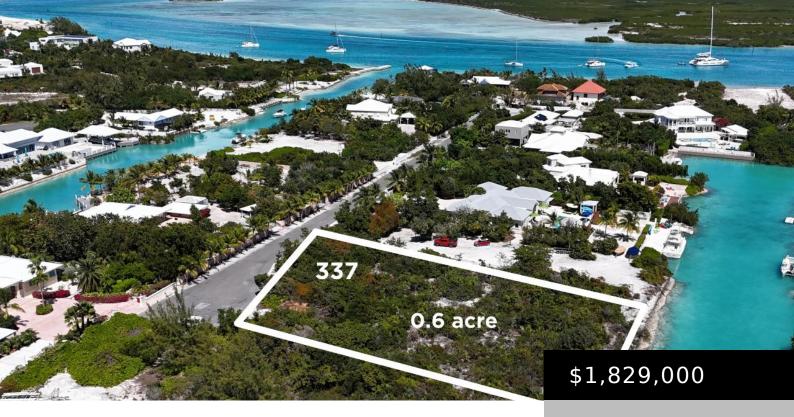

## SANTA MARIA LANE LEEWARD CANAL

https://www.remax-realestategroup-tci.com

Discover this unmatched 0.6-acre waterfront parcel in the coveted Leeward neighbourhood of Providenciales. Offering 103 feet of water frontage and 100 feet of road access, this property stands ready for the discerning buyer aiming to create a luxury canal front residence. Located at a serene cul-de-sac, this plot presents a rare chance to join an [...]

## Basics

Type: Vacant Land (Res/Unzoned) Title to Land: Freehold Parcel Number: 337 Sale or Rent: For Sale Status: Active View: Canal Front,Waterfront Property Size: 0.5 - 0.99 Acres Org List Price: \$1,829,000

## Miscellaneous

Road Frontage: 100

Banner: SANTA MARIA LANE LEEWARD CANAL Virtual Tour URL: https://vimeo.com/919261834