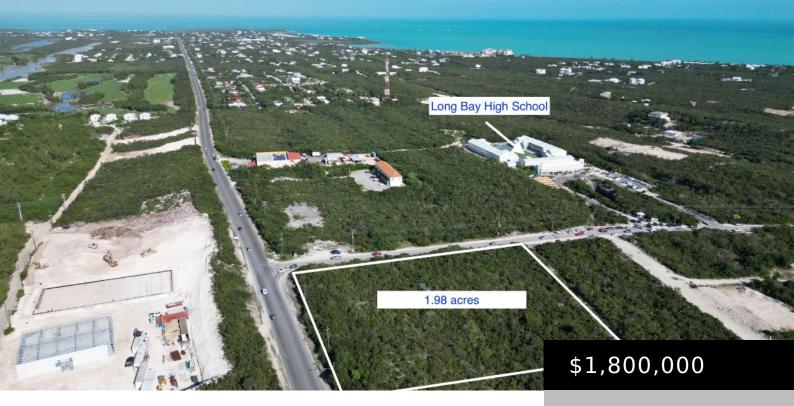

## MIXED USE DEVELOPMENT SITE

https://www.remax-realestategroup-tci.com

Unique development site Located on the corner of Leeward Highway and Long Bay Highway with a total of 1.98 acres with roughly 629 feet of road frontage combined along Leeward highway and Long Bay highway. Great location which offers road visibility along two of the main roads on the Island with continuous road traffic. (Please [...]

Status: Active View: Leeward Highway Property Size: 1 - 2.99 Acres Org List Price: \$1,800,000