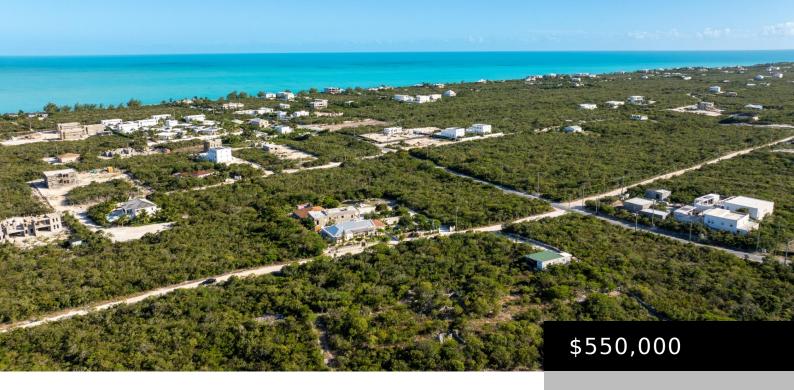

## LONG BAY ELEVATED LOT

https://www.remax-realestategroup-tci.com

Location, location, location! This 0.9040 acre lot at the entrance of Cheshire Hall Circle is an opportunity you would not want to miss. This sloping residential land parcel is perfectly positioned for a vacation rental to have close proximity to the beach and the elevation for a lovely ocean view from your primary bedroom on [...]

**Status:** Active

View: Ocean View

**Property Size:** 1 - 2.99 Acres

**Org List Price:** \$550,000