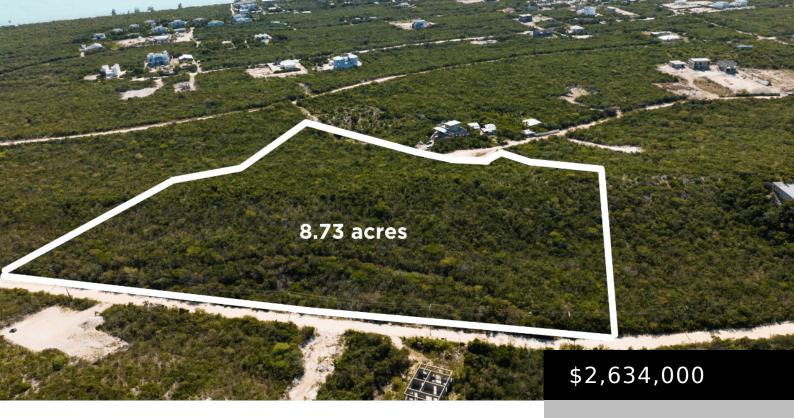

## **LEEWARD DRIVE LONG BAY HILLS**

https://www.remax-realestategroup-tci.com

Discover an exceptional development opportunity in the prestigious Long Bay Hills neighbourhood on Providenciales with 8.73 acres available on Leeward Drive. This substantial parcel, encompassing seven individual lots (29/30/31/32/33/34/35), offers a unique canvas for an upscale residential community or luxury villas. Situated in the highly sought-after area of Long Bay known for its luxurious villas [...]

## **Basics**

**Type:** Vacant Land (Res/Unzoned)

Title to Land: Freehold

**Parcel Number:** 61110/29/30/31/32/33

Sale or Rent: For Sale

**Status:** Active

View: Other - See Remarks

**Property Size:** 3.0 - 9.99 Acres

**Org List Price:** \$2,634,000