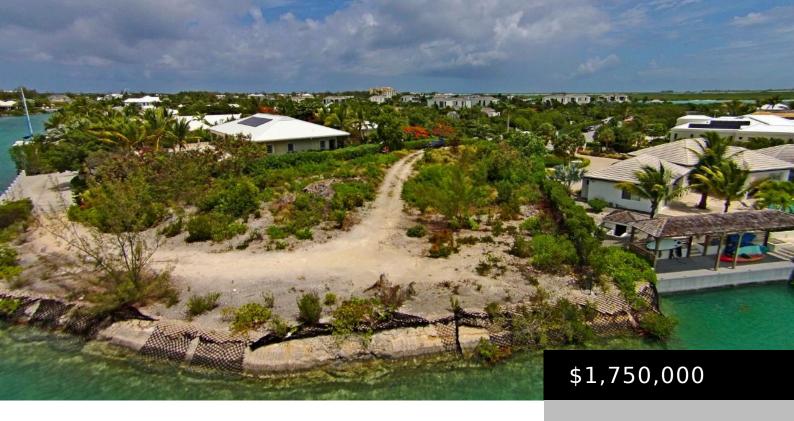

## **LEEWARD CANAL FRONT LOT**

https://www.remax-realestategroup-tci.com

Canal front land with expansive frontage located in the prestigious Leeward Development. Close to school, shopping, golf course, restaurants, grocery and Grace Bay. All utilities to lot line. Leeward Gardens host to 56 canal lots. Excellent for the boating enthusiasts.

## **Basics**

**Type:** Vacant Land (Res/Unzoned)

**Area: 26572** sq ft

View: Canal Front, Waterfront

**Property Size:** 0.5 - 0.99 Acres

**Org List Price:** \$1,590,000

**Status:** Active

Title to Land: Freehold