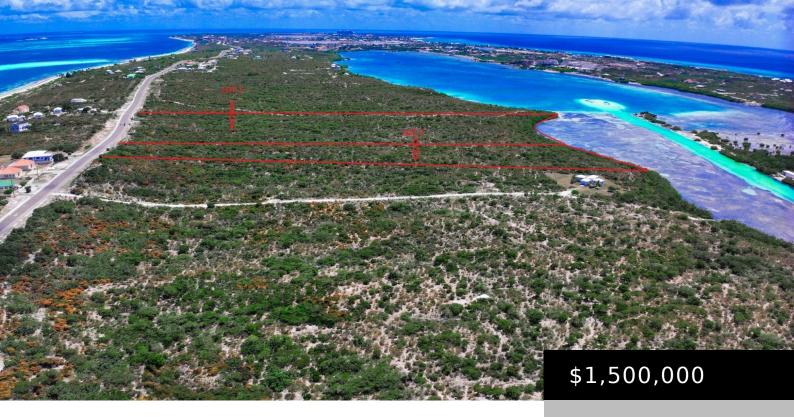

## 21 ACRES WATERFRONT

https://www.remax-realestategroup-tci.com

Fabulous 21 acre parcel comprising two lots (#13 = 6 acres & #14 = 15 acres) each stretching all the way from Lighthouse Rd. to nearly 1,000 feet of water frontage on the east shore of Grand Turk's North Creek, the largest, protected body of water on the island. North Creek is a 320 acre [...]

**Status:** Active

**View:** Other - See Remarks

**Property Size:** 10.0 - 49.99 Acres

**Org List Price:** \$1,500,000